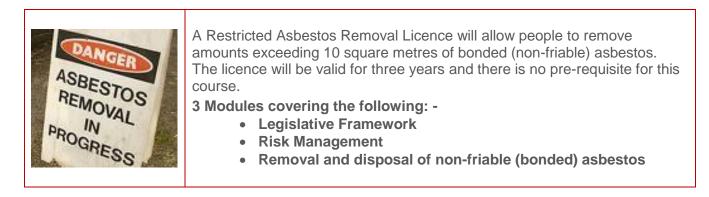

## Restricted Asbestos Removal Licence RAL001

A licence is required in Western Australia for removal of materials that contain asbestos.

On successful completion of this course (80% passmark required on written examination), participants can apply to WorkSafe for a Restricted Asbestos Work Licence.