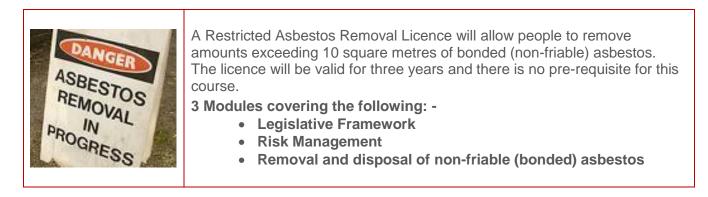

## Restricted Asbestos Removal Licence RAL001

A licence is required in Western Australia for removal of materials that contain asbestos.

On successful completion of this course (80% passmark required on written examination), participants can apply to WorkSafe for a Restricted Asbestos Work Licence.