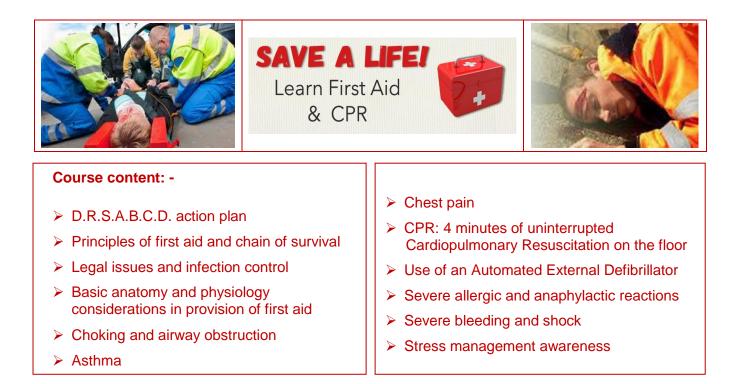

## Provide Basic Emergency Life Support HLTAID002

(Registered Training Organisation St John Ambulance (Western Australia) Ltd 0392 will be the RTO issuing this qualification.)

| DATE:    | Friday 15 <sup>th</sup> June 2018         |                      |           |  |  |  |  |
|----------|-------------------------------------------|----------------------|-----------|--|--|--|--|
| TIME:    | 8.00am - 4.00pm                           |                      |           |  |  |  |  |
| TRAINER: | St John Ambulance (Western Australia) Ltd |                      |           |  |  |  |  |
| VENUE:   | Master Builders, 30 Graham Street, Albany |                      |           |  |  |  |  |
| COST:    |                                           | Course Fee           | Total     |  |  |  |  |
|          | MBA Member eligible for CTF subsidy       | \$290.00 - \$232.00^ | \$ 58.00* |  |  |  |  |
|          | Non-member eligible for CTF subsidy       | \$350.00 - \$272.00^ | \$ 78.00* |  |  |  |  |
|          | MBA Member                                | \$290.00             | \$290.00* |  |  |  |  |
|          | Non-member                                | \$350.00             | \$350.00* |  |  |  |  |