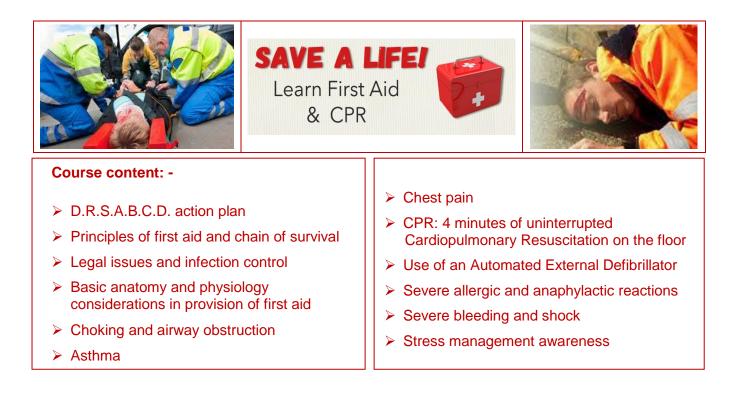

## Provide Basic Emergency Life Support HLTAID002

(Registered Training Organisation St John Ambulance (Western Australia) Ltd 0392 will be the RTO issuing this qualification.)

| DATE:    | Friday 20 <sup>th</sup> July 2018                                                        |                                                                               |                                                     |  |  |  |
|----------|------------------------------------------------------------------------------------------|-------------------------------------------------------------------------------|-----------------------------------------------------|--|--|--|
| TIME:    | 8.00am - 4.00pm                                                                          |                                                                               |                                                     |  |  |  |
| TRAINER: | St John Ambulance (Western Australia) Ltd                                                |                                                                               |                                                     |  |  |  |
| VENUE:   | Master Builders, 30 Graham Street, Albany                                                |                                                                               |                                                     |  |  |  |
| COST:    | MBA Member eligible for CTF subsidy<br>Non-member eligible for CTF subsidy<br>MBA Member | <u>Course Fee</u><br>\$290.00 - \$232.00^<br>\$350.00 - \$272.00^<br>\$290.00 | <u>Total</u><br>\$ 58.00*<br>\$ 78.00*<br>\$290.00* |  |  |  |