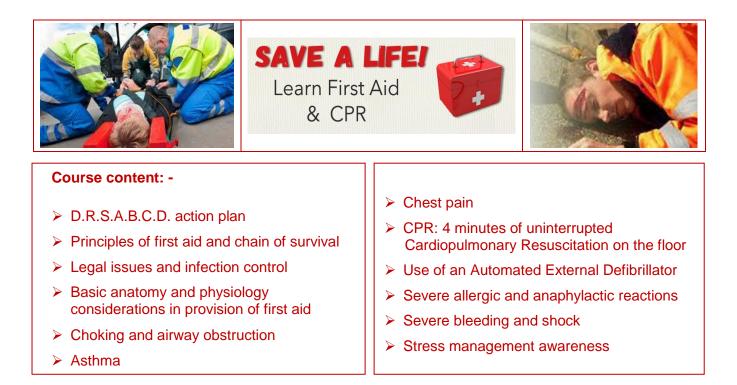

## Provide Basic Emergency Life Support HLTAID002

(Registered Training Organisation St John Ambulance (Western Australia) Ltd 0392 will be the RTO issuing this qualification.)

| DATE:    | Friday 23 <sup>rd</sup> February 2018     |                      |           |  |  |  |  |
|----------|-------------------------------------------|----------------------|-----------|--|--|--|--|
| TIME:    | 8.00am - 4.00pm                           |                      |           |  |  |  |  |
| TRAINER: | St John Ambulance (Western Australia) Ltd |                      |           |  |  |  |  |
| VENUE:   | Master Builders, 30 Graham Street, Albany |                      |           |  |  |  |  |
| COST:    |                                           | Course Fee           | Total     |  |  |  |  |
|          | MBA Member eligible for CTF subsidy       | \$290.00 - \$232.00^ | \$ 58.00* |  |  |  |  |
|          | Non-member eligible for CTF subsidy       | \$350.00 - \$272.00^ | \$ 78.00* |  |  |  |  |
|          | MBA Member                                | \$290.00             | \$290.00* |  |  |  |  |
|          | Non-member                                | \$350.00             | \$350.00* |  |  |  |  |

## PROVIDE BASIC EMERGENCY LIFE SUPPORT Friday 23<sup>rd</sup> February 2018 8.00am - 4.00pm

<u>Please Note</u>: This course is subsidised by the Construction Training Fund (CTF) for eligible participants. Master Builders requires participants' details be provided as indicated below, otherwise the full fee will apply. **Registrations Close Mon 19th Feb 2018** 